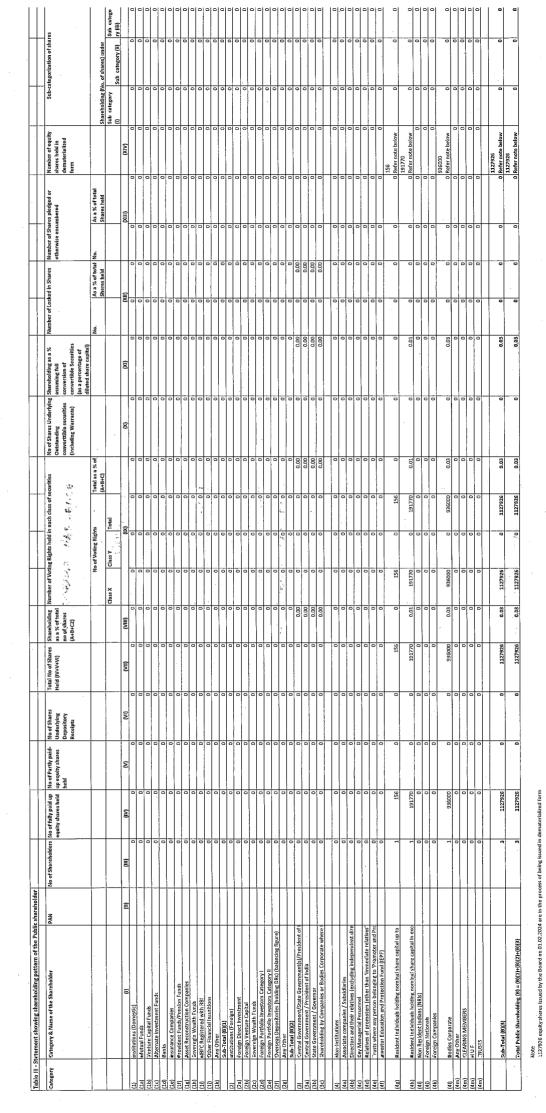

Table III - Statement showing shareholding pattern of the Public shareholder

| Catego Category & Name of the Shareholder ry                                                  | No of Sharehold | ders No of fully paid up<br>equity shares held |              | No of Shares<br>Underlying<br>Depository<br>Receipts | Total No of Shares<br>Held (IV+V+VI) | Shareholding<br>as a % of total<br>no of shares<br>(A+B+C2) | Number of \         | oting Rights he | d in each class of  | fsecurities    | No of Shares Underlying<br>Outstanding<br>converttible securities<br>(Including Warrants) | g Shareholding as a %<br>assuming full<br>conversion of<br>convertible Securities<br>(as a percentage of<br>diluted share capital) | Number of L  |                 | Number of S<br>otherwise er | hares pledged or<br>ncumbered | Number of equity<br>shares held in<br>dematerialized<br>form | Sub-         | categorization of sh                             | iares                  |
|-----------------------------------------------------------------------------------------------|-----------------|------------------------------------------------|--------------|------------------------------------------------------|--------------------------------------|-------------------------------------------------------------|---------------------|-----------------|---------------------|----------------|-------------------------------------------------------------------------------------------|------------------------------------------------------------------------------------------------------------------------------------|--------------|-----------------|-----------------------------|-------------------------------|--------------------------------------------------------------|--------------|--------------------------------------------------|------------------------|
|                                                                                               |                 |                                                |              |                                                      |                                      |                                                             |                     | No of Voting R  | ghts                | Total as a % o | f                                                                                         |                                                                                                                                    | No.          | As a % of total | No.                         | As a % of total               |                                                              |              |                                                  |                        |
|                                                                                               |                 |                                                |              |                                                      |                                      |                                                             |                     | Tax             | 1=                  | (A+B+C)        |                                                                                           |                                                                                                                                    |              | Shares held     |                             | Shares held                   |                                                              |              | No. of shares) under                             |                        |
|                                                                                               |                 |                                                |              |                                                      |                                      |                                                             | Class X             | Class Y         | Total               |                |                                                                                           |                                                                                                                                    |              |                 |                             |                               |                                                              | Sub category | Sub category (ii)                                | Sub catego<br>ry (iii) |
| (0)                                                                                           | (III)           | (IV)                                           | (v)          | (VI)                                                 | (VII)                                | (VIII)                                                      |                     |                 | (IX)                |                | (x)                                                                                       | (XI)                                                                                                                               |              | (XII)           |                             | (XIII)                        | (XIV)                                                        | (1)          | Sub category (II)                                | - ry (III)             |
| (1) Institutions (Domestic)                                                                   | - (111)         | - (10)                                         | - (0)        | - (01)                                               | · (VII)                              | - (0111)                                                    | -                   | -               | -                   | -              | - (A)                                                                                     | - (XI)                                                                                                                             | -            | -               | -                           |                               | - (XIV)                                                      | -            |                                                  | + -                    |
| (1a) Mutual Funds                                                                             | 21              | 34,242,891                                     | -            | -                                                    | 34,242,891                           | 13.45                                                       | 34,242,89           |                 | 34,242,891          | 13.45          | -                                                                                         | 13.45                                                                                                                              | -            | -               | -                           | -                             | 34,206,891                                                   | -            | -                                                | -                      |
| (1a) DSP REGULAR SAVINGS FUND                                                                 | 1               | 10,711,850                                     | -            | -                                                    | 10,711,850                           | 4.21                                                        | 10,711,850          | ) -             | 10,711,850          | 4.21           |                                                                                           | 4.21                                                                                                                               | -            | -               | -                           | -                             | 10,711,850                                                   | -            | -                                                | -                      |
| (1a) HSBC MIDCAP FUND                                                                         | 1               | 3,990,865                                      | -            | -                                                    | 3,990,865                            | 1.57                                                        | 3,990,865           |                 | 3,990,865           | 1.57           | -                                                                                         | 1.57                                                                                                                               | -            | -               |                             | -                             | 3,990,865                                                    | -            | -                                                | -                      |
| (1a) UTI-UNIT LINKED INSURANCE PLAN                                                           | 1               | 9,636,095                                      | -            | -                                                    | 9,636,095                            | 3.79                                                        | 9,636,095           | -               | 9,636,095           | 3.79           | -                                                                                         | 3.79                                                                                                                               | -            | -               |                             | -                             | 9,636,095                                                    | -            | -                                                | -                      |
| (1b) Venture Capital Funds                                                                    | -               | -                                              | -            | -                                                    | -                                    | -                                                           |                     | -               | -                   | -              | -                                                                                         |                                                                                                                                    | -            | -               | •                           | -                             | -                                                            | -            | -                                                | -                      |
| (1c) Alternate Investment Funds                                                               | 9               | 1,310,288                                      | -            | -                                                    | 1,310,288                            | 0.51                                                        | 1,310,288           | -               | 1,310,288           | 0.51           | -                                                                                         | 0.51                                                                                                                               | -            | -               |                             | -                             | 1,310,288                                                    | -            | -                                                | -                      |
| (1d) Banks                                                                                    | 6               | 211                                            | · ·          | + -                                                  | 211                                  | 1.05                                                        | 211                 | -               | 211                 | 1.05           | -                                                                                         | 1.95                                                                                                                               | <del>-</del> |                 |                             | + -                           | 211                                                          | -            | <del>                                     </del> | + :                    |
| (1e) Insurance Companies (1f) Provident Funds/Pension Funds                                   | , b             | 4,974,210                                      | -            | -                                                    | 4,974,210                            | 1.95                                                        | 4,974,210           | 1 -             | 4,974,210           | 1.95           | -                                                                                         | 1.95                                                                                                                               | -            | 1 :             |                             | -                             | 4,974,210                                                    |              | -                                                | -                      |
| (1f) Provident Funds/Pension Funds (1g) Asset Reconstruction Companies                        | + :             | - :                                            | - :          | -                                                    | -                                    | -                                                           | -                   | -               | + :                 | - :            | -                                                                                         | -                                                                                                                                  | -            | + : -           |                             | -                             | 1 :                                                          | -            | -                                                | + :                    |
| (1h) Soveregin Wealth Funds                                                                   | -               | -                                              | -            | -                                                    |                                      | 1                                                           |                     | -               | 1                   | -              | -                                                                                         | <u> </u>                                                                                                                           | + -          | 1 .             |                             | -                             | -                                                            |              | -                                                | +                      |
| (1i) NBFC Registered with RBI                                                                 | 1               | 800                                            |              |                                                      | 1                                    | 1                                                           |                     | 1               |                     |                |                                                                                           |                                                                                                                                    |              | 1               |                             |                               |                                                              |              |                                                  | +                      |
| (1j) Other Financial Insutitions                                                              | -               | -                                              | -            |                                                      | -                                    | -                                                           | -                   | -               | -                   | -              | -                                                                                         |                                                                                                                                    | -            | -               |                             | -                             | -                                                            | -            |                                                  |                        |
| (1k) Any Other                                                                                | -               | -                                              | -            | -                                                    | -                                    | -                                                           | -                   | -               | -                   | -              | -                                                                                         |                                                                                                                                    | -            | -               |                             | -                             | -                                                            | -            | -                                                | -                      |
| Sub-Total (B)(1)                                                                              | 39              | 40,528,400                                     | -            | -                                                    | 40,528,400                           | 15.91                                                       | 40,528,400          | -               | 40,528,400          | 15.91          | -                                                                                         | 15.91                                                                                                                              | -            |                 | -                           | -                             | 40,492,400                                                   | -            |                                                  | -                      |
| (2) Institutions (Foreign)                                                                    | -               | -                                              | -            | -                                                    | -                                    | -                                                           | -                   | -               | -                   | -              | -                                                                                         | -                                                                                                                                  | -            | -               | -                           | -                             |                                                              | -            | -                                                | -                      |
| (2a) Foreign Direct Investment                                                                | -               | -                                              | -            | -                                                    | -                                    | -                                                           | -                   | -               | -                   | -              | -                                                                                         | -                                                                                                                                  | -            | -               | -                           | -                             | -                                                            | -            | -                                                | -                      |
| (2b) Foreign Venture Capital                                                                  | -               | -                                              | -            | -                                                    |                                      | -                                                           |                     | -               | -                   | -              | -                                                                                         |                                                                                                                                    | -            | -               | -                           | -                             | -                                                            | -            | -                                                | -                      |
| (2c) Sovereign Wealth Funds                                                                   | -               |                                                | -            | -                                                    |                                      |                                                             |                     |                 |                     |                | -                                                                                         | -                                                                                                                                  | -            | -               |                             | -                             |                                                              | -            | -                                                | <del>-</del>           |
| (2d) Foreign Portfolio Investors Category I (2d) GOLDMAN SACHS FUNDS - GOLDMAN SACHS INDIA EC | 119<br>DU 1     | 26,766,467<br>2,688,678                        | -            | -                                                    | 26,766,467<br>2,688,678              | 10.51                                                       | 26,766,46           |                 | 26,766,467          | 10.51          | -                                                                                         | 10.51<br>1.06                                                                                                                      | -            | -               |                             | -                             | 26,766,467                                                   | -            | -                                                | -                      |
| (2d) AMANSA HOLDINGS PRIVATE LIMITED                                                          | 1               | 6.060.898                                      | -            | <u> </u>                                             | 6,060,898                            | 2.38                                                        | 6,060,898           |                 | 6,060,898           | 2.38           | - :                                                                                       | 2.38                                                                                                                               | -            | <u> </u>        |                             | -                             | 6,060,898                                                    | -            | -                                                | + :                    |
| (2e) Foreign Portfolio Investors Category II                                                  | 11              | 719,908                                        |              |                                                      | 719,908                              | 0.28                                                        | 719,908             |                 | 719,908             | 0.28           |                                                                                           | 0.28                                                                                                                               |              |                 |                             | -                             | 719,908                                                      |              |                                                  | +                      |
| (2f) Overseas Depositories (holding DRs) (balancing figure)                                   |                 |                                                |              |                                                      |                                      |                                                             |                     | -               |                     |                |                                                                                           |                                                                                                                                    | -            | -               | -                           | -                             | - 715,500                                                    | -            |                                                  | -                      |
| (2g) Any Other                                                                                | -               | -                                              | -            | -                                                    | -                                    | -                                                           |                     | -               | -                   | -              | -                                                                                         |                                                                                                                                    | -            | -               |                             | -                             | -                                                            | -            |                                                  | -                      |
| Sub-Total (B)(2)                                                                              | 130             | 27,486,375                                     | -            | -                                                    | 27,486,375                           | 10.79                                                       | 27,486,37           | i -             | 27,486,375          | 10.79          | -                                                                                         | 10.79                                                                                                                              | -            | -               | -                           | -                             | 27,486,375                                                   | -            | -                                                | -                      |
| (3) Central Government/State Government(s)/President o                                        | fli -           | -                                              | -            |                                                      | -                                    | -                                                           |                     | -               | -                   | -              | -                                                                                         |                                                                                                                                    | -            | -               | -                           |                               | -                                                            | -            |                                                  | -                      |
| (3a) Central Government / President of India                                                  | -               | -                                              | -            | -                                                    | -                                    | -                                                           | -                   | -               | -                   | -              | -                                                                                         | -                                                                                                                                  | -            | -               | -                           | -                             | -                                                            | -            | -                                                | -                      |
| (3b) State Government / Governor                                                              |                 |                                                | -            | -                                                    |                                      | -                                                           |                     | -               | -                   | -              | -                                                                                         |                                                                                                                                    | -            | -               |                             | -                             | •                                                            | -            | -                                                | -                      |
| (3c) Shareholding by Companies or Bodies Corporate where                                      | C 1             | 25,393                                         | -            | -                                                    | 25,393                               | 0.01                                                        | 25,393              | -               | 25,393              | 0.01           | -                                                                                         | 0.01                                                                                                                               | -            | -               | -                           | -                             | 25,393                                                       | -            | -                                                | -                      |
| (4) Non-Institutions                                                                          | -               |                                                |              | -                                                    | -                                    | -                                                           |                     | _               | + -                 |                | -                                                                                         |                                                                                                                                    |              |                 | -                           | -                             | <b>-</b>                                                     | -            |                                                  |                        |
| (4a) Associate companies / Subsidiaries                                                       | -               | -                                              | -            | -                                                    | -                                    | 1                                                           |                     |                 | 1 :                 | -              | -                                                                                         |                                                                                                                                    | 1            |                 |                             | -                             | 1 .                                                          | -            | -                                                | 1 -                    |
| (4b) Directors and their relatives (excluding independent di                                  |                 |                                                |              |                                                      |                                      | -                                                           |                     | -               | 1                   | -              |                                                                                           | 1                                                                                                                                  | -            | -               |                             | 1                             |                                                              | -            |                                                  | -                      |
| (4c) Key Managerial Personnel                                                                 | -               | -                                              | -            | -                                                    | -                                    | -                                                           | -                   | -               | -                   | -              | -                                                                                         | -                                                                                                                                  | -            | -               | -                           | -                             | -                                                            | -            | -                                                | -                      |
| (4d) Relatives of promoters (other than 'immediate relative                                   | s' -            | -                                              | -            | -                                                    | -                                    | -                                                           |                     | -               | -                   | -              | -                                                                                         |                                                                                                                                    | -            |                 |                             | -                             | -                                                            | -            |                                                  | -                      |
| (4e) Trusts where any person belonging to 'Promoter and P                                     |                 | -                                              | -            | -                                                    | -                                    | -                                                           | -                   | -               |                     | -              | -                                                                                         | -                                                                                                                                  | -            | -               | -                           | -                             | 1 -                                                          | -            | -                                                | -                      |
| (4f) Investor Education and Protection Fund (IEPF)                                            | 1               | 348,638                                        | -            | -                                                    | 348,638                              | 0.14                                                        | 348,638             | -               | 348,638             | 0.14           | -                                                                                         | 0.14                                                                                                                               | -            | -               |                             | -                             | 348,638                                                      | -            | -                                                | -                      |
| (4g) Resident Individuals holding nominal share capital up t                                  |                 | 26,224,817                                     | -            | -                                                    | 26,224,817                           | 10.30                                                       | 26,224,81           |                 | 26,224,817          | 10.30          | -                                                                                         | 10.30                                                                                                                              | -            | -               | -                           | -                             | 25,861,222                                                   | -            | -                                                | -                      |
| (4h) Resident Individuals holding nominal share capital in ex                                 |                 | 718,549                                        | -            | -                                                    | 718,549                              | 0.28                                                        | 718,549             | -               | 718,549             | 0.28           | -                                                                                         | 0.28                                                                                                                               | -            | -               | -                           | -                             | 718,549                                                      | -            | -                                                | -                      |
| (4i) Non Resident Indians (NRIs) (4j) Foreign Nationals                                       | 2,193           | 2,351,833<br>94,400                            | -            | - :                                                  | 2,351,833<br>94,400                  | 0.92                                                        | 2,351,833<br>94,400 | -               | 2,351,833<br>94,400 | 0.92           |                                                                                           | 0.92                                                                                                                               | -            | + : -           |                             | - :                           | 2,351,833<br>94,400                                          |              | - :                                              | + :                    |
| (4j) Foreign Nationals<br>(4k) Foreign Companies                                              | +               | 34,400                                         | <del>-</del> | <del>                                     </del>     | 94,400                               | 0.04                                                        | 34,400              | + :             | 34,400              | 0.04           |                                                                                           | 0.04                                                                                                                               | +            | + -             |                             | + :                           | 34,400                                                       | -            | <del>                                     </del> | +                      |
| (4I) Bodies Corporate                                                                         | 571             | 28.209.910                                     | -            | -                                                    | 28.209.910                           | 11.08                                                       | 28,209,910          | ) -             | 28.209.910          | 11.08          | -                                                                                         | 11.08                                                                                                                              | -            | -               |                             | -                             | 28,205,910                                                   | -            | -                                                | + :                    |
| (4I) JASTI PROPERTY AND EQUITY HOLDINGS PRIVATE LIMI                                          |                 | 25,192,957                                     |              | 1                                                    | 25,192,957                           | 9.90                                                        | 25,192,95           |                 | 25,192,957          | 9.90           | -                                                                                         | 9.90                                                                                                                               | -            | 1 -             |                             | 1                             | 25,192,957                                                   | -            | -                                                | + :                    |
| (4m) Any Other                                                                                | 1 -             | -                                              | -            | -                                                    | -                                    | -                                                           | -                   | -               |                     | -              |                                                                                           | -                                                                                                                                  | -            | -               | -                           | -                             |                                                              | -            | -                                                | -                      |
| (4m) CLEARING MEMBERS                                                                         | 4               | 17,977                                         | -            | -                                                    | 17,977                               | 0.01                                                        | 17,977              | -               | 17,977              | 0.01           | -                                                                                         | 0.01                                                                                                                               | -            | -               |                             | -                             | 17,977                                                       | -            | -                                                | -                      |
| (4m) HUF                                                                                      | 1,165           | 976,235                                        | -            | -                                                    | 976,235                              | 0.38                                                        | 976,235             | -               | 976,235             | 0.38           | -                                                                                         | 0.38                                                                                                                               | -            | -               |                             | -                             | 975,735                                                      | -            | -                                                | -                      |
| (4m) TRUSTS                                                                                   | 8               | 42,837                                         | -            | -                                                    | 42,837                               | 0.02                                                        | 42,837              | -               | 42,837              | 0.02           | -                                                                                         | 0.02                                                                                                                               | -            | -               | -                           | -                             | 42,837                                                       | -            | -                                                | -                      |
|                                                                                               |                 |                                                |              |                                                      |                                      |                                                             |                     |                 |                     |                |                                                                                           |                                                                                                                                    |              |                 |                             |                               |                                                              |              |                                                  |                        |
| Sub-Total (B)(3)                                                                              | 67,948          | 58,985,196                                     | -            | -                                                    | 58,985,196                           | 23.17                                                       | 58,985,19           |                 | 58,985,196          | 23.17          | -                                                                                         | 23.17                                                                                                                              | -            | -               | -                           | -                             | 58,617,101                                                   | -            | -                                                | -                      |
| Total Public Shareholding (B) = (B)(1)+(B)(2)+(B)(3)                                          | 68,118          | 127,025,364                                    | -            | -                                                    | 127,025,364                          | 49.88                                                       | 127,025,36          | 4 -             | 127,025,364         | 49.88          | -                                                                                         | 49.88                                                                                                                              | -            | -               | -                           | -                             | 126,621,269                                                  | -            | -                                                | -                      |